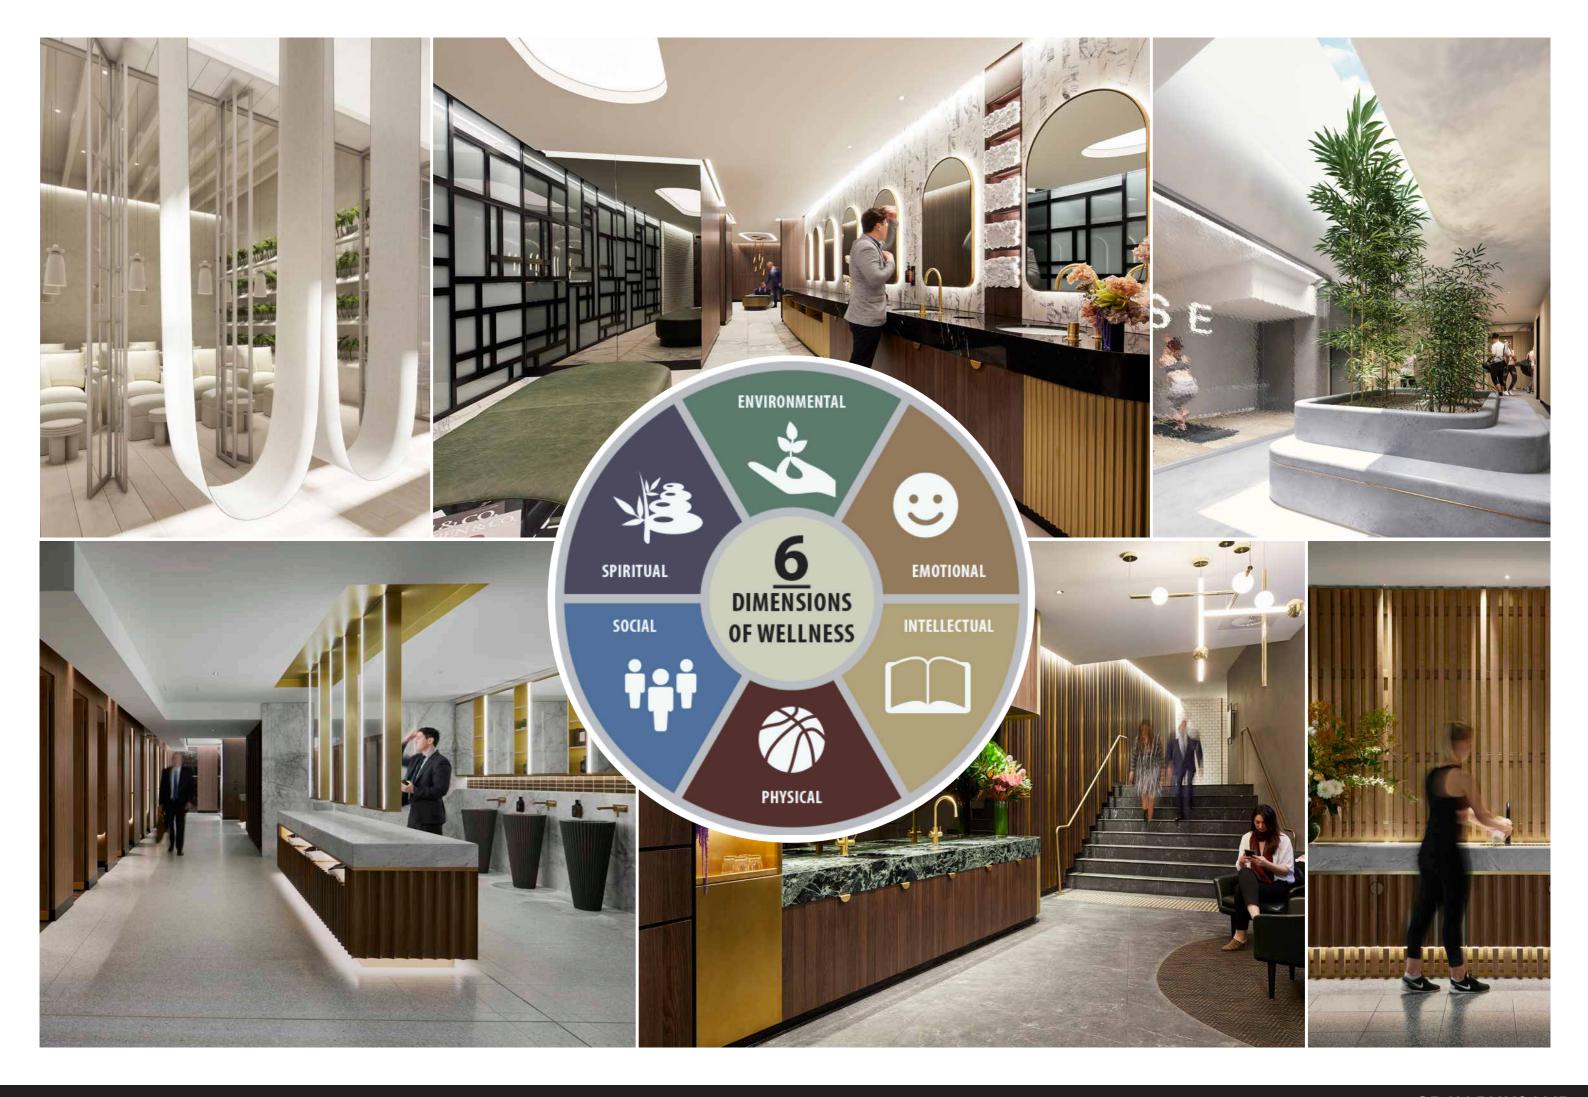

#### **6 DIMENSIONS OF WELLNESS**

- Physical
- Emotional
- Intellectual
- Social
- Spiritual
- Environmental

**ENVIRONMENTAL** SPIRITUAL **EMOTIONAL DIMENSIONS** SOCIAL INTELLECTUAL **OF WELLNESS PHYSICAL** 