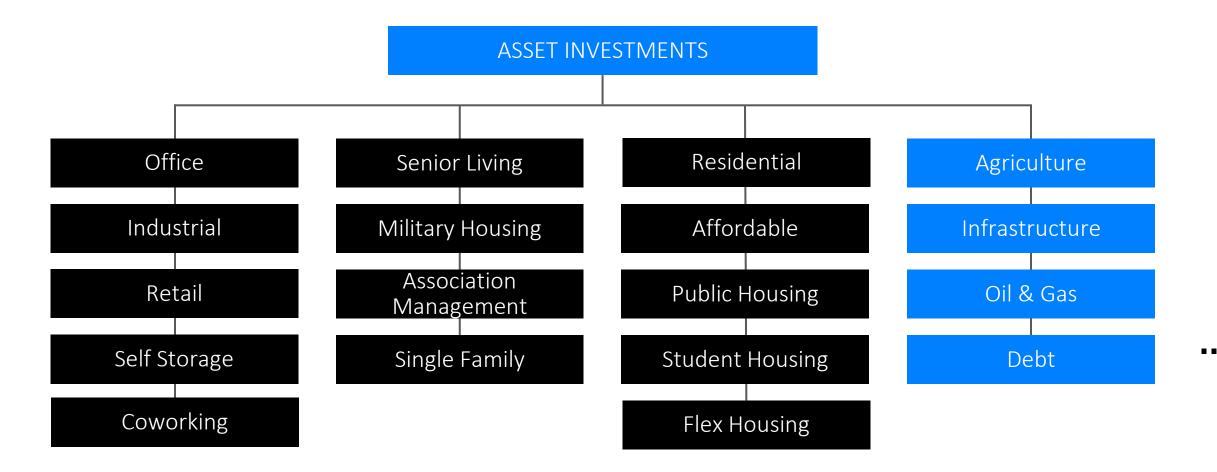

in the same system. It's all at your fingertips."

Alex Droste Director, Head of Real Estate Alter Domus



"Closing books was stressful with lots of overtime. Now with Investment Management, our accountants can wrap things up in days versus weeks."

> SCOTT MCGINNESS CFO COHEN ASSET MANAGEMENT, INC.



# Yardi Solution Overview





4 DECADES

#### REAL ESTATE FOCUS & EXPERTISE

1984

YARDI SYSTEMS IS INCORPORATED 25%

AVERAGE ANNUAL GROWTH RATE OVER PAST 30 YEARS

100%

FOCUSED ONLY ON SOLUTIONS FOR THE REAL ESTATE INDUSTRY NO OUTSIDE INVESTORS-FOCUS ON LONG-TERM RESULTS & VALUES



#### WE TAKE OUR DUTY TO SUPPORT CLIENTS SERIOUSLY



45 offices around the globe



••





## THE POWER OF A SINGLE CONNECTED SOLUTION





YARDI

### YARDI INVESTMENT SUITE OVERVIEW



# MARKET SEGMENTS



YARDI



#### Yardi Investment Suite

How do you provide transparency from investor to lease?







Over 70% of the top global fund managers use Yardi



AUM



## 70+ ANZ Companies Run on Yardi











YARDI

#### INDUSTRY LEADING REAL ESTATE SOLUTION

5,000 CLIENTS ON VOYAGER 100,000

CLIENT PROPERTIES 12M RESIDENTIAL UNITS

1.2B

COMMERCIAL SQUARE METRES CLIENT CUSTOMERS

**6**M

.



#### **Organizational Benefits – Single Integrated Solution**

SINGLE PLATFORM Native applications provide data integrity and timely analysis



Cost efficient operations and repeatable onboarding process



Asset oversight connected to asset operations



A single connected solution

unifies siloed teams, providing

insights into efficiency and

reduced risk



Increase revenue, lower expenses, iden