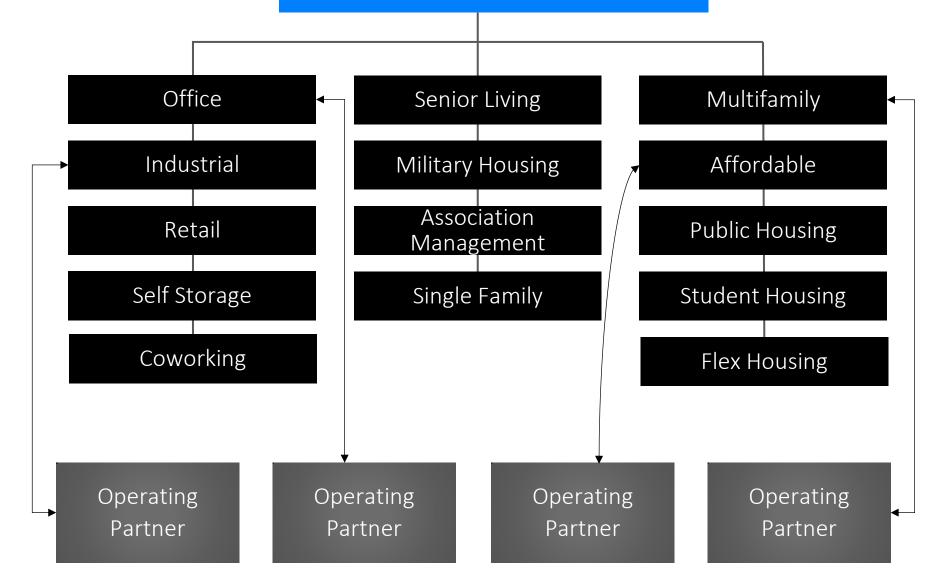

s can wrap things up in days versus weeks."

> SCOTT MCGINNESS CFO COHEN ASSET MANAGEMENT, INC.



# Yardi Solution Overview





4 DECADES

#### REAL ESTATE FOCUS & EXPERTISE

1984

YARDI SYSTEMS IS INCORPORATED 25%

AVERAGE ANNUAL GROWTH RATE OVER PAST 30 YEARS

100%

FOCUSED ONLY ON SOLUTIONS FOR THE REAL ESTATE INDUSTRY NO OUTSIDE INVESTORS-FOCUS ON LONG-TERM RESULTS & VALUES



#### WE TAKE OUR DUTY TO SUPPORT CLIENTS SERIOUSLY



45 offices around the globe



••





## THE POWER OF A SINGLE CONNECTED SOLUTION





YARDI

### YARDI INVESTMENT SUITE OVERVIEW



# MARKET SEGMENTS



YARDI



#### Yardi Investment Suite

How do you provide transparency from investor to lease?







Over 70% of the top global fund managers use Yardi



AUM



## 70+ ANZ Companies Run on Yardi











YARDI

#### INDUSTRY LEADING REAL ESTATE SOLUTION

5,000 CLIENTS ON VOYAGER 100,000

CLIENT PROPERTIES 12M RESIDENTIAL UNITS

1.2B

COMMERCIAL SQUARE METRES CLIENT CUSTOMERS

**6**M

.



#### **Organizational Benefits – Single Integrated Solution**

SINGLE PLATFORM Native applications provide data integrity and timely analysis



Cost efficient operations and repeatable onboarding process



Asset oversight connected to asset operations



A single connected solution

unifies siloed teams, providing

insights into efficiency and

reduced risk



Increase revenue, lower expenses, identify risk and increase asset value



# Our Focus

Innovation Commitment to Customer Service Long-Term Relationships



# THANK YOU



#### **COPYRIGHT NOTICE**

This presentation is protected by copyright,