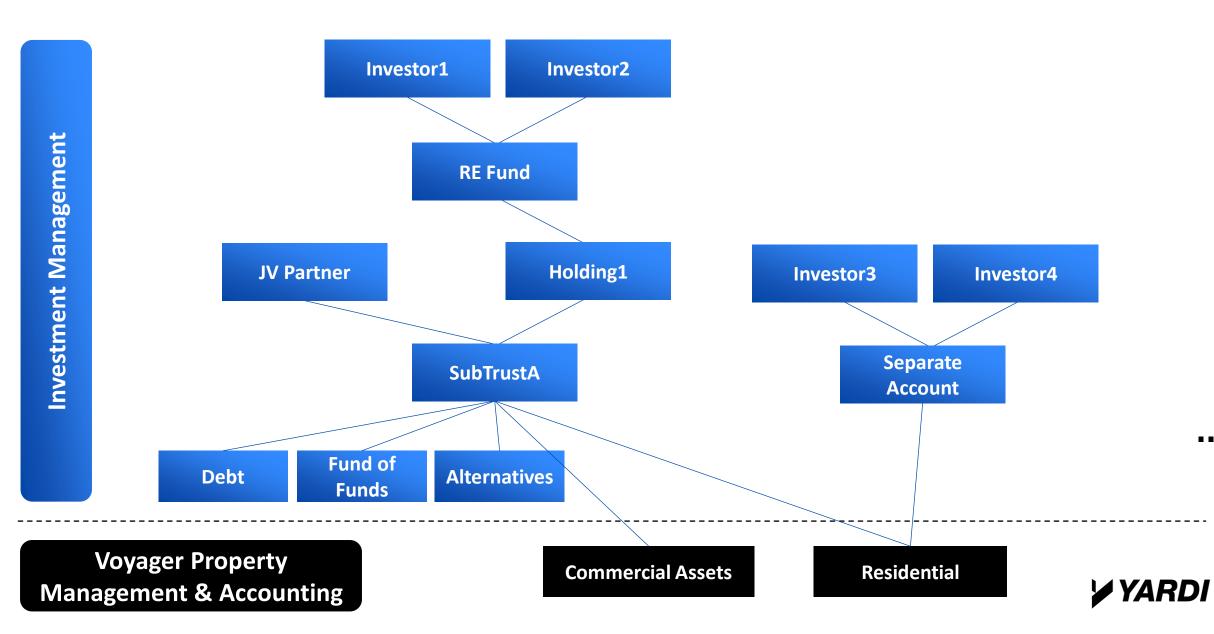

### YARDI INVESTMENT SUITE OVERVIEW

#### Yardi Investment Suite

How do you provide transparency from investor to lease?

Over 70% of the top global fund managers use Yardi

AUM